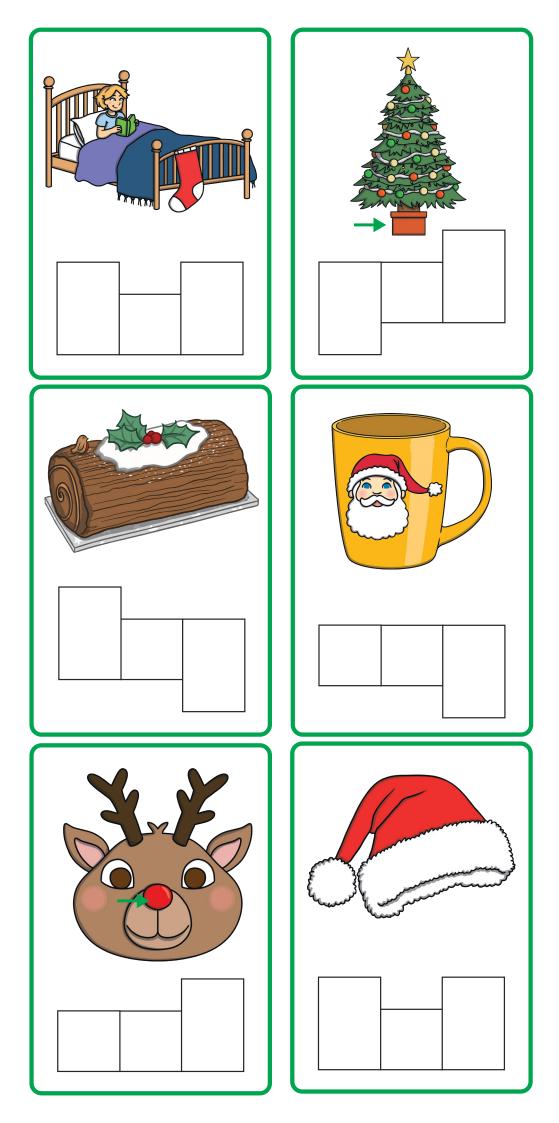

## Christmas-Themed Phase 2 Say It, Join It, Write It

Look at the picture. Say the word. Join the letters to build the word then, write the word in the boxes.

# join it write it say it d