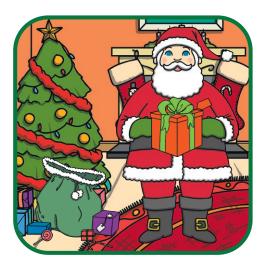

## **Christmas**Activity Booklet



Name:



## Christmas Connect the Dots Pencil Control Patterns

Carefully trace over the patterns to connect the dots on the pictures. Can you finish each pattern?







## The Draw an Elf











## 🗦 Draw a Christmas Tree 💍









## **Christmas Pattern Tracing**







## **Christmas Pattern Tracing**







#### **Christmas Find and Colour**

Can you find and colour all of these items?









## **Christmas Caption Writing**



Write a caption to match the picture.











### **Christmas-Themed** Phase 2 Colour by Phoneme

Colour the sack of presents using the colours in the key.

Key: k m m m m m g m d m d g g 0



m



## Christmas-Themed Phase 2 Colour by Phoneme

Colour the snowman using the colours in the key.

Key:





















## Christmas-Themed Phase 2 Say It, Join It, Write It

Look at the picture. Say the word. Join the letters to build the word then, write the word in the boxes.

# join it write it say it d





#### Christmas Picture Search

Look at the Christmas words in the box. Can you read them and colour the matching picture? Watch out! One picture will be left over.

| gift | hat     | bell   |
|------|---------|--------|
| tree | sack    | card   |
| elf  | cracker | lights |



Which picture is left? Write it in the phonem