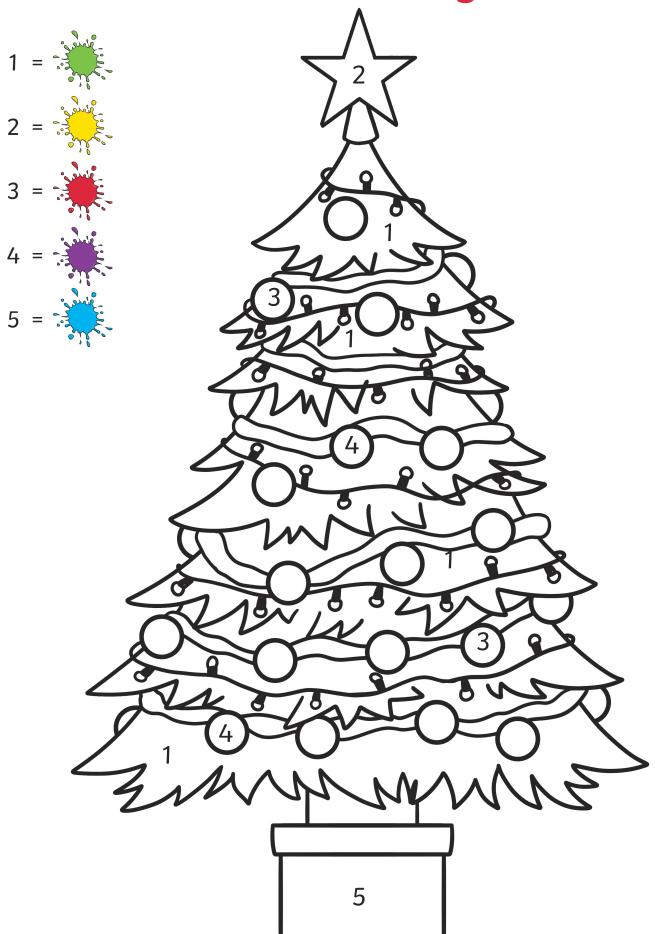

sents using the colours in the key.

Key: k m m m m m g m d m d g g 0



m



## Christmas-Themed Phase 2 Colour by Phoneme

Colour the snowman using the colours in the key.

Key:





















## Christmas-Themed Phase 2 Say It, Join It, Write It

Look at the picture. Say the word. Join the letters to build the word then, write the word in the boxes.

# join it write it say it d





#### Christmas Picture Search

Look at the Christmas words in the box. Can you read them and colour the matching picture? Watch out! One picture will be left over.

| gift | hat     | bell   |
|------|---------|--------|
| tree | sack    | card   |
| elf  | cracker | lights |



Which picture is left? Write it in the phoneme frame.





## Christmas Colour by Number





## Christmas Colour by Number





## Counting at Christmas up to 10

Write how many items there are in the circle.







#### **Christmas Odd One Out**

Look at the pictures. Can you spot the odd one out in each row?





## **Christmas Counting**

Count and colour in the Christmas pictures. Trace the number that shows the correct number of pictures.