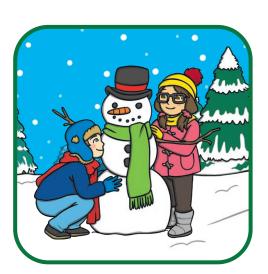

## **Christmas**Activity Booklet



Name:



## Christmas Connect the Dots Pencil Control Patterns

Carefully trace over the patterns to connect the dots on the pictures. Can you finish each pattern?







## The Draw an Elf











## 🗦 Draw a Christmas Tree 💍









## **Christmas Pattern Tracing**







## **Christmas Pattern Tracing**







#### **Christmas Find and Colour**

Can you find and colour all of these items?









## **Christmas Caption Writing**



Write a caption to match the picture.











### **Christmas-Themed** Phase 2 Colour by Phoneme

Colour the sack of presents using the colours in the key.

Key: k m m m m m g m d m d g g 0



m



## Christmas-Themed Phase 2 Colour by Phoneme

Colour the snowman using the colours in the key.

Key:





















## Christmas-Themed Phase 2 Say It, Join It, Write It

Look at the picture. Say the word. Join the letters to build the word then, write the word in the boxes.

# join it write it say it d





#### Christmas Picture Search

Look at the Christmas words in the box. Can you read them and colour the matching picture? Watch out! One picture will be left over.

| gift | hat     | bell   |
|------|---------|--------|
| tree | sack    | card   |
| elf  | cracker | lights |



Which picture is left? Write it in the phon