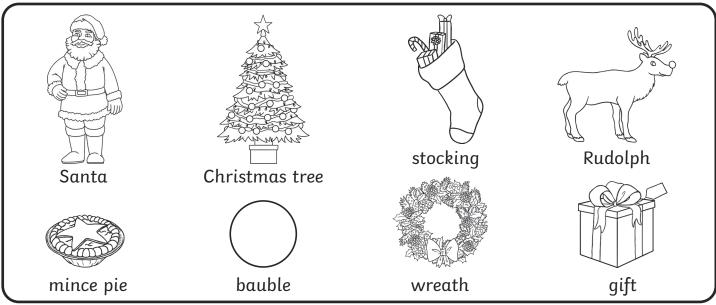

## **Christmas**Activity Booklet



Name:



## Christmas Connect the Dots Pencil Control Patterns

Carefully trace over the patterns to connect the dots on the pictures. Can you finish each pattern?







## The Draw an Elf











## 🗦 Draw a Christmas Tree 💍









## **Christmas Pattern Tracing**







## **Christmas Pattern Tracing**







#### **Christmas Find and Colour**

Can you find and colour all of these items?









## **Christmas Caption Writing**



Write a caption to match the picture.











### **Christmas-Themed** Phase 2 Colour by Phoneme

Colour the sack of presents using the colours in the key.

Key: k m m m m m g m d m d g g 0



m



## Christmas-Themed Phase 2 Colour by Phoneme

Colour the snowman using the colours in the key.

Key:





















## Christmas-Themed Phase 2 Say It, Join It, Write It

Look at the picture. Say the word. Join the letters to build the word then, write the word in the boxes.

# join it write it say it d





#### Christmas Picture Search

Look at the Christmas words in the box. Can you read them and colour the matching picture? Watch out! One picture will be left over.

| gift | hat     | bell   |
|------|---------|--------|
| tree | sack    |