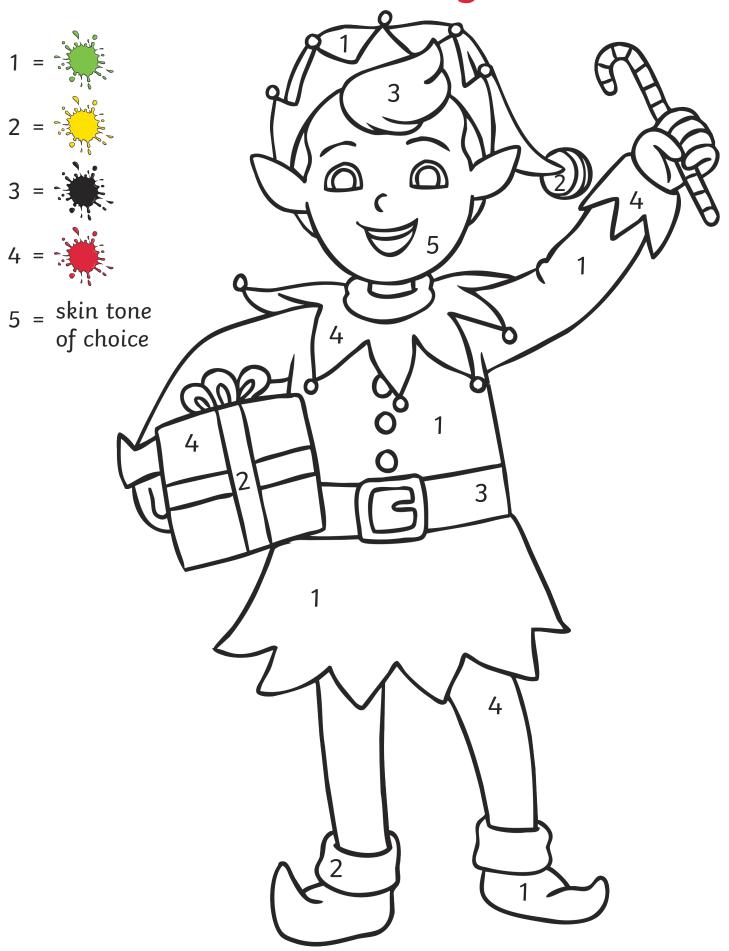

by Phoneme

Colour the sack of presents using the colours in the key.

Key: k m m m m m g m d m d g g 0



m



## Christmas-Themed Phase 2 Colour by Phoneme

Colour the snowman using the colours in the key.

Key:





















## Christmas-Themed Phase 2 Say It, Join It, Write It

Look at the picture. Say the word. Join the letters to build the word then, write the word in the boxes.

# join it write it say it d





#### Christmas Picture Search

Look at the Christmas words in the box. Can you read them and colour the matching picture? Watch out! One picture will be left over.

| gift | hat     | bell   |
|------|---------|--------|
| tree | sack    | card   |
| elf  | cracker | lights |



Which picture is left? Write it in the phoneme frame.





## Christmas Colour by Number





## Christmas Colour by Number





## Counting at Christmas up to 10

Write how many items there are in the circle.







#### **Christmas Odd One Out**

Look at the pictures. Can you spot the odd one out in each row?





## **Christmas Counting**

Count and colour in the Christmas pictures. Trace the number that shows the correct number of pictures.