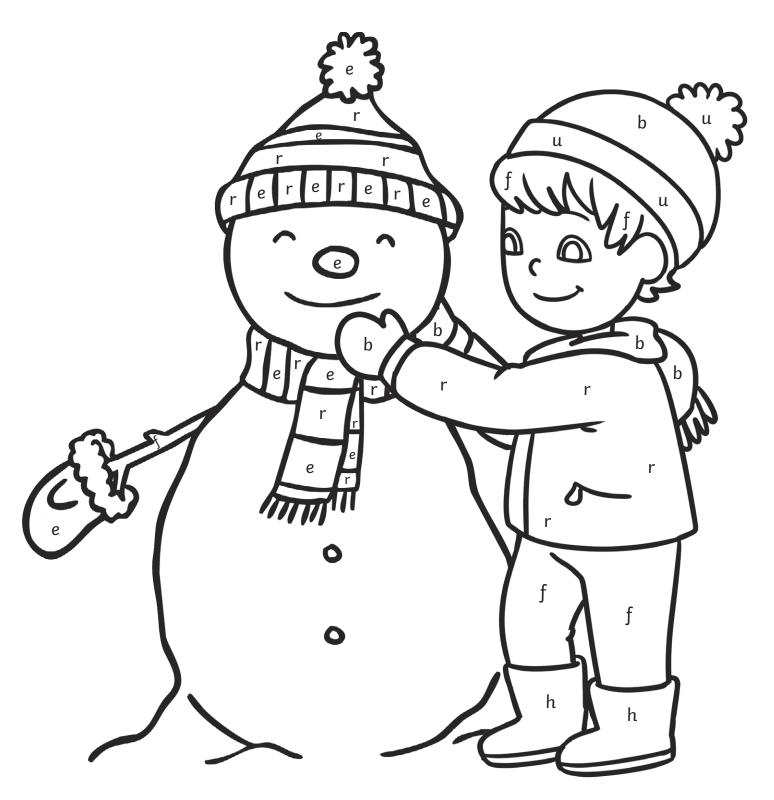

## Christmas-Themed Phase 2 Colour by Phoneme

Colour the snowman using the colours in the key.

Key: