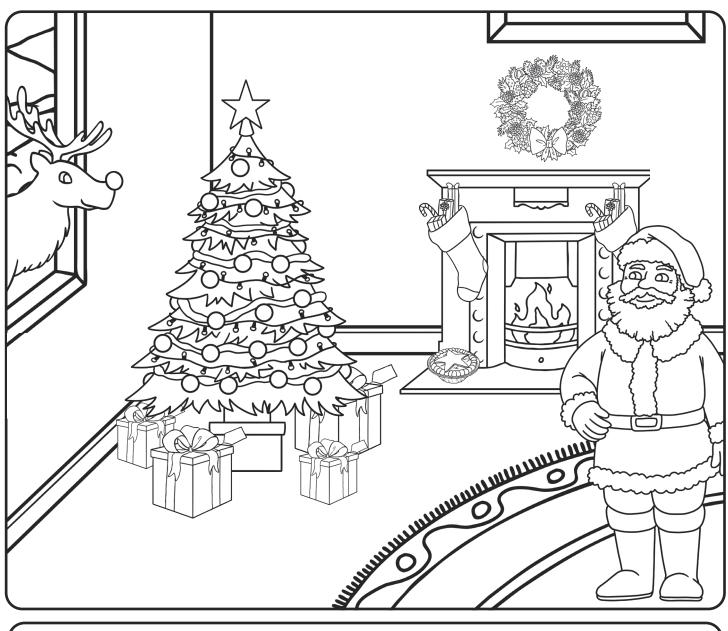

## **Christmas**Activity Booklet



Name:



## Christmas Connect the Dots Pencil Control Patterns

Carefully trace over the patterns to connect the dots on the pictures. Can you finish each pattern?







## The Draw an Elf











## 🗦 Draw a Christmas Tree 💍









## **Christmas Pattern Tracing**







## **Christmas Pattern Tracing**







#### **Christmas Find and Colour**

Can you find and colour all of these items?









## **Christmas Caption Writing**



Write a caption to match the picture.











### **Christmas-Themed** Phase 2 Colour by Phoneme

Colour the sack of presents using the colours in the key.

Key: k m m m m m g m d m d g g 0



m



## Christmas-Themed Phase 2 Colour by Phoneme

Colour the snowman using the colours in the key.

Key:





















## Christmas-Themed Phase 2 Say It, Join It, Write It

Look at the picture. Say the word. Join the letters to build the word then, write the word in the boxes.

# join it write it say it d





#### Christmas Picture Search

Look at the Christmas words in the box. Can you read them and colour the matching picture? Watch out! One picture will be left over.

| gift | hat     | bell   |
|------|---------|--------|
| tree | sack