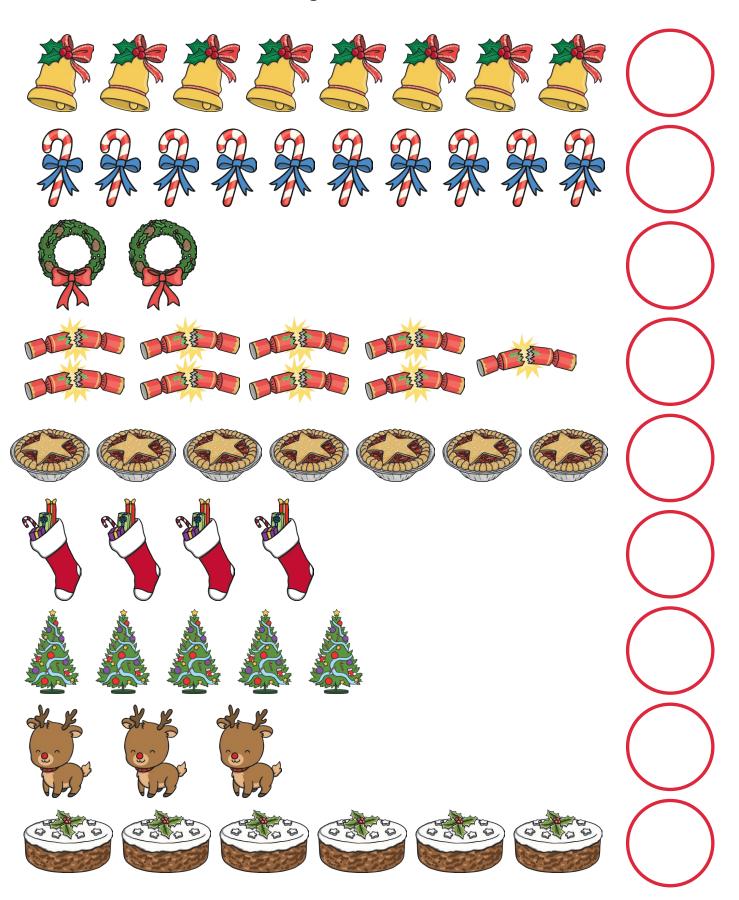

## Counting at Christmas up to 10

Write how many items there are in the circle.