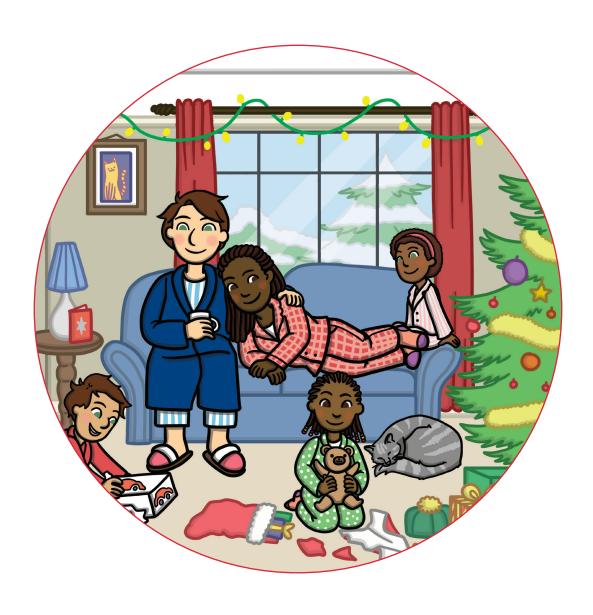

## **Christmas**Activity Booklet



Name:



## Christmas Connect the Dots Pencil Control Patterns

Carefully trace over the patterns to connect the dots on the pictures. Can you finish each pattern?







## The Draw an Elf











## 🗦 Draw a Christmas Tree 💍









## **Christmas Pattern Tracing**







## **Christmas Pattern Tracing**







#### **Christmas Find and Colour**

Can you find and colour all of these items?









## **Christmas Caption Writing**



Write a caption to match the picture.











### **Christmas-Themed** Phase 2 Colour by Phoneme

Colour the sack of presents using the colours in the key.

Key: k m m m m m g m d m d g g 0



m



## Christmas-Themed Phase 2 Colour by Phoneme

Colour the snowman using the colours in the key.

Key:





















## Christmas-Themed Phase 2 Sa