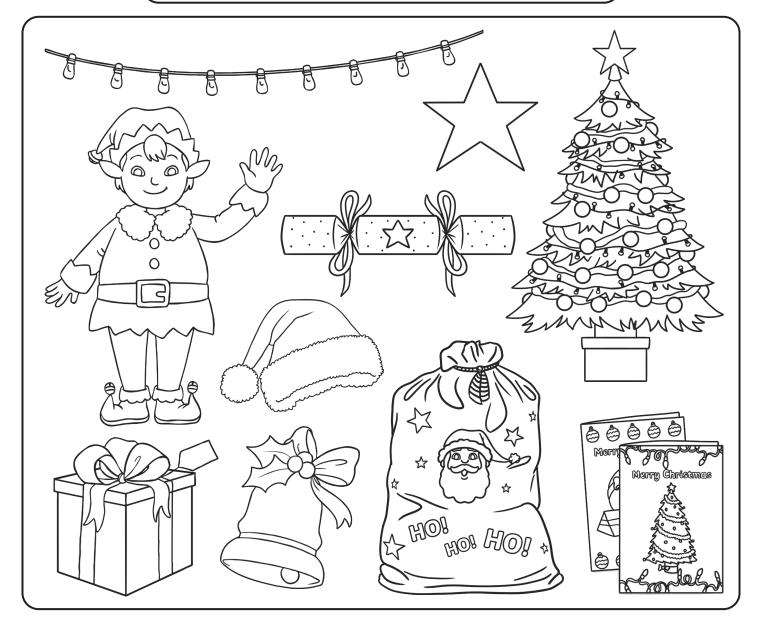

Write a caption to match the picture.











### **Christmas-Themed** Phase 2 Colour by Phoneme

Colour the sack of presents using the colours in the key.

Key: k m m m m m g m d m d g g 0



m



## Christmas-Themed Phase 2 Colour by Phoneme

Colour the snowman using the colours in the key.

Key:





















## Christmas-Themed Phase 2 Say It, Join It, Write It

Look at the picture. Say the word. Join the letters to build the word then, write the word in the boxes.

# join it write it say it d





#### Christmas Picture Search

Look at the Christmas words in the box. Can you read them and colour the matching picture? Watch out! One picture will be left over.

| gift | hat     | bell   |
|------|---------|--------|
| tree | sack    | card   |
| elf  | cracker | lights |



Which picture is left? Write it in the phoneme frame.





## Christmas Colour by Number





## Christmas Colour by Number





## Counting at Christmas up to 10

Write how many items there are in the circle.







#### **Christmas Odd One Out**

Look at the pictures. Can you spot the odd one out in each row?





## **Christmas Counting**

Count and colour in the Christmas pictures. Trace the number that shows the correct number of pictures.